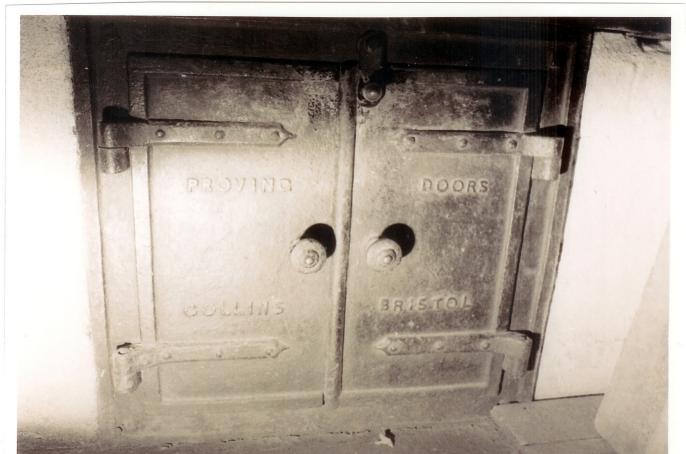

Your name appears on the doors, as does a reference to a 'steam tube oven'. It is approximately 4'6" wide by 6'6" high by 10' deep. It has two main ovens, heated by tubes and a third smaller proving (?) oven below<sup>°</sup> There is a header tank to the rear above the fire box, and both the main ovens have a thermometer alongside though it is thought these were added later.

T.Collins and Co Steam Oven Makers Bristol

yours sincerely,

/ COLILiiuco o

Thomas Collins & Co. (Bristol) Ltd.,

akery Engineering Specialists. Reg. Office: Avondale Works, Woodland Way, Kingswood, Bristol, BS151QH. Tel: (0272) 602131. Telex: Reacol 444549G

The baker has now ceased baking and the oven has cooled sufficiently for me to take a few measurements for your information.

There are two ovens both of the dimensions you suggest le 8 by 4'. These are one above the other, but there is a third 'proving' oven at ground level which measures 3'2" by 1'8" and this has rails on either side to take trays (?). There is a tap in the proving oven but believe the baker did not use this for some reason or !other. There is a thermometer mounted to the side of each of the two main ovens but I am told they were an addition. Both main ovens by the way have tubes in the roof of each.