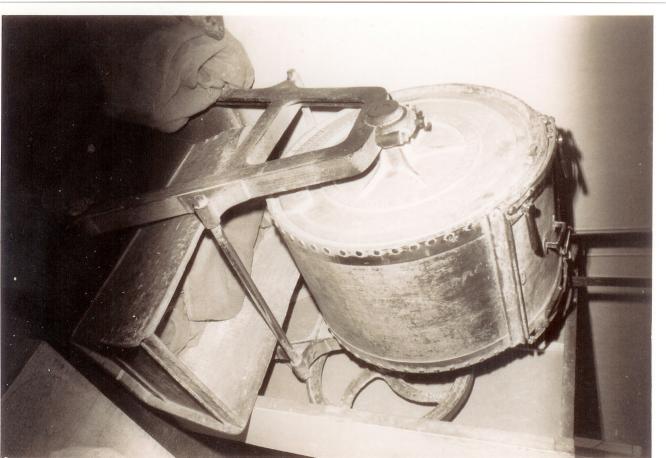

Your name appears on the doors, as does a reference to a 'steam tube oven'. It is approximately 4'6" wide by 6'6" high by 10' deep. It has two main ovens, heated by tubes and a third smaller proving (?) oven below<sup>°</sup> There is a header tank to the rear above the fire box, and both the main ovens have a thermometer alongside though it is thought these were added later.

The baker has now ceased baking and the oven has cooled sufficiently for me to take a few measurements for your information.

There are two ovens both of the dimensions you suggest le 8 by 4'. These are one above the other, but there is a third 'proving' oven at ground level which measures 3'2" by 1'8" and this has rails on either side to take trays (?). There is a tap in the proving oven but believe the baker did not use this for some reason or !other. There is a thermometer mounted to the side of each of the two main ovens but I am told they were an addition. Both main ovens by the way have tubes in the roof of each.