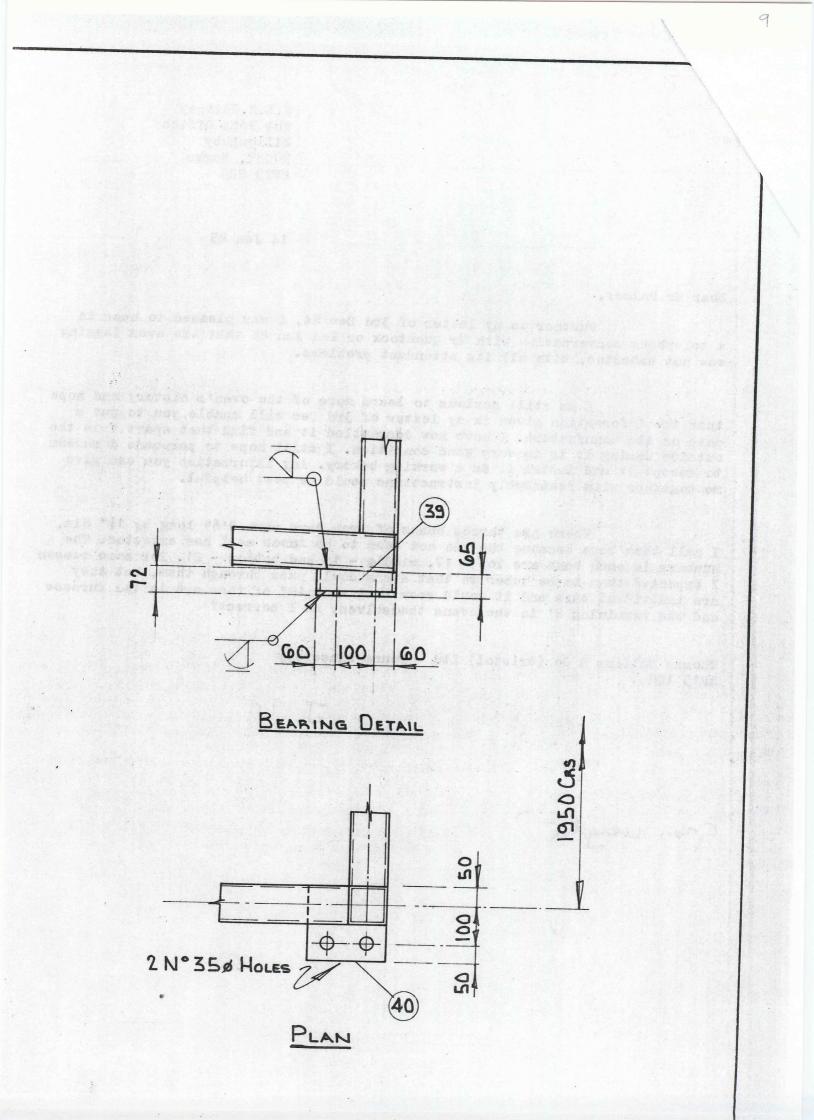

Your name appears on the doors, as does a reference to a 'steam tube oven'. It is approximately 4'6" wide by 6'6" high by 10' deep. It has two main ovens, heated by tubes and a third smaller proving (?) oven below<sup>°</sup> There is a header tank to the rear above the fire box, and both the main ovens have a thermometer alongside though it is thought these were added later.

The baker has now ceased baking and the oven has cooled sufficiently for me to take a few measurements for your information.

There are two ovens both of the dimensions you suggest le 8 by 4'. These are one above the other, but there is a third 'proving' oven at ground level which measures 3'2" by 1'8" and this has rails on either side to take trays (?). There is a tap in the proving oven but believe the baker did not use this for some reason or !other. There is a thermometer mounted to the side of each of the two main ovens but I am told they were an addition. Both main ovens by the way have tubes in the roof of each.