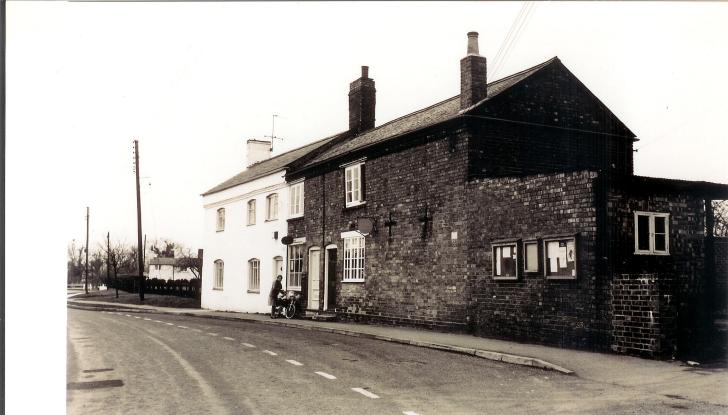

#### The Bakery Main Street

The following pages are scanned copies of Correspondence between Mr. J.L.S. Whitney and various parties relating to the equipment in the old bakery when he bought the property in 1984.

Mr. Whitney lived in the Old Post Office property next door to the bakery in Main Street at the time

There are also some photographs of the equipment used and the building. If you are looking at the "pdf" version of the document you will find the scanned images of the pages (with some handwritten annotations) and also of the photographs at the end.

The name of Thompson is that given me as being the bakers at the start of the century, though some villagers have reason to believe that there was a bakery on the site in the mid nineteenth century. I have a photograph of an earlier building which is dated 1874. This photo has signs of an establishment that may have been a bakery, and certainly a village shop. The property was split soon after the last war and the bakery continued under the management of the Thompson family later name Cyril Dodd whilst the shop was run by my predecessor who had a P.O. as well.