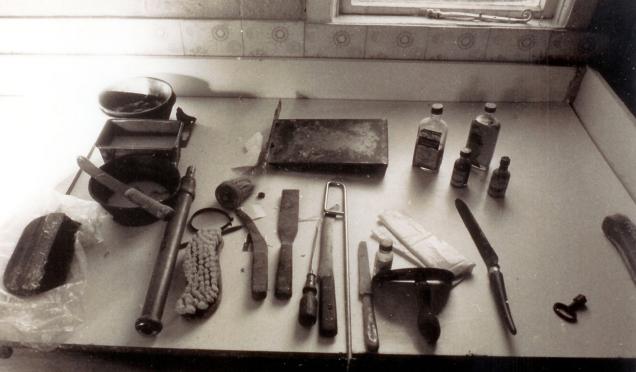

There are in addition to the oven several items of equipment used in the process, which are probably as old as the oven itself.

Whilst on holiday this year I visited Preston Park museum at Stockton on Tees, where they have developed an old Victorian Street in which the various shops are correctly equipped and furnished on the style of the age. I believe there is a similar venture at Dudley.

I should be grateful for any information you could give me on this oven, together with any dismantling instructions or tips which I could use or pass on to the museum authorities. Naturally any publicity use you wish to make of the demise of one of your earliest products, would be free, as is the oven itself to any party interested enough to pay for its careful dismantling and removal.