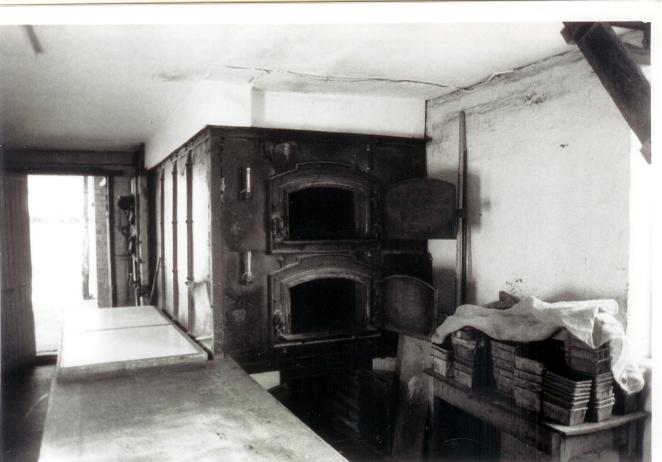

Your name appears on the doors, as does a reference to a 'steam tube oven'. It is approximately 4'6" wide by 6'6" high by 10' deep. It has two main ovens, heated by tubes and a third smaller proving (?) oven below<sup>°</sup> There is a header tank to the rear above the fire box, and both the main ovens have a thermometer alongside though it is thought these were added later.

The baker has now ceased baking and the oven has cooled sufficiently for me to take a few measurements for your information.

There are two ovens both of the dimensions you suggest le 8 by 4'. These are one above the other, but there is a third 'proving' oven at ground level which measures 3'2" by 1'8" and this has rails on either side to take trays (?). There is a tap in the proving oven but believe the baker did not use this for some reason or !other. There is a thermometer mounted to the side of each of the two main ovens but I am told they were an addition. Both main ovens by the way have tubes in the roof of each.