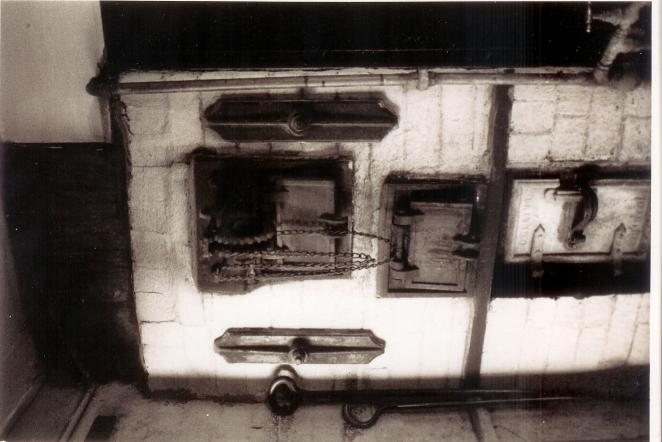

Your name appears on the doors, as does a reference to a 'steam tube oven'. It is approximately 4'6" wide by 6'6" high by 10' deep. It has two main ovens, heated by tubes and a third smaller proving (?) oven below<sup>°</sup> There is a header tank to the rear above the fire box, and both the main ovens have a thermometer alongside though it is thought these were added later.

The baker has now ceased baking and the oven has cooled sufficiently for me to take a few measurements for your information.

There are two ovens both of the dimensions you suggest le 8 by 4'. These are one above the other, but there is a third 'proving' oven at ground level which measures 3'2" by 1'8" and this has rails on either side to take trays (?). There is a tap in the proving oven but believe the baker did not use this for some reason or !other. There is a thermometer mounted to the side of each of the two main ovens but I am told they were an addition. Both main ovens by the way have tubes in the roof of each.