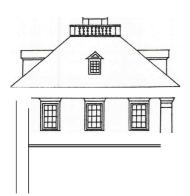

Your name appears on the doors, as does a reference to a 'steam tube oven'. It is approximately 4'6" wide by 6'6" high by 10' deep. It has two main ovens, heated by tubes and a third smaller proving (?) oven below<sup>°</sup> There is a header tank to the rear above the fire box, and both the main ovens have a thermometer alongside though it is thought these were added later.

The baker has now ceased baking and the oven has cooled sufficiently for me to take a few measurements for your information.

There are two ovens both of the dimensions you suggest le 8 by 4'. These are one above the other, but there is a third 'proving' oven at ground level which measures 3'2" by 1'8" and this has rails on either side to take trays (?). There is a tap in the proving oven but believe the baker did not use this for some reason or !other. There is a thermometer mounted to the side of each of the two main ovens but I am told they were an addition. Both main ovens by the way have tubes in the roof of each.