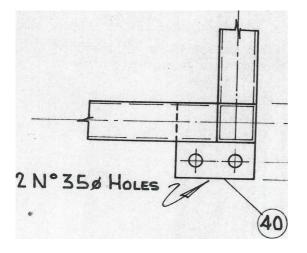

Your name appears on the doors, as does a reference to a 'steam tube oven'. It is approximately 4'6" wide by 6'6" high by 10' deep. It has two main ovens, heated by tubes and a third smaller proving (?) oven below<sup>°</sup> There is a header tank to the rear above the fire box, and both the main ovens have a thermometer alongside though it is thought these were added later.

Strangely enough there is another similar exercise being undertaken by another bakery in the Suffolk area.

From your description it would. appear that the oven in question. is one of the early Collins steamtube baking units with an internal chamber size  $8' \times 4'$  which would give external measurements of  $11'6'' \times 5' 2''$  but we verify this if you will measure the actual chamber size as opposed to the external dimensions,

The baker has now ceased baking and the oven has cooled sufficiently for me to take a few measurements for your information.

There are two ovens both of the dimensions you suggest le 8 by 4'. These are one above the other, but there is a third 'proving' oven at ground level which measures 3'2" by 1'8" and this has rails on either side to take trays (?). There is a tap in the proving oven but believe the baker did not use this for some reason or !other. There is a thermometer mounted to the side of each of the two main ovens but I am told they were an addition. Both main ovens by the way have tubes in the roof of each.