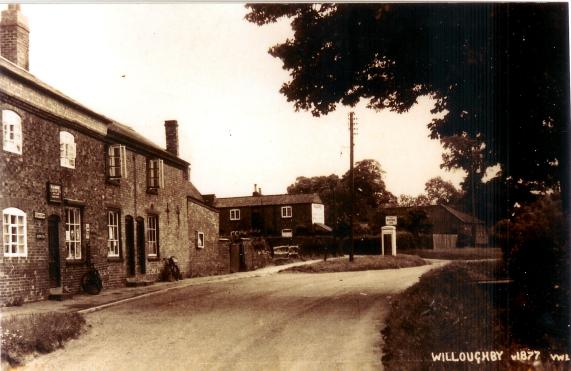

#### The Bakery Main Street

The following pages are scanned copies of Correspondence between Mr. J.L.S. Whitney and various parties relating to the equipment in the old bakery when he bought the property in 1984.

Mr. Whitney lived in the Old Post Office property next door to the bakery in Main Street at the time

There are also some photographs of the equipment used and the building. If you are looking at the "pdf" version of the document you will find the scanned images of the pages (with some handwritten annotations) and also of the photographs at the end.

The name of Thompson is that given me as being the bakers at the start of the century, though some villagers have reason to believe that there was a bakery on the site in the mid nineteenth century. I have a photograph of an earlier building which is dated 1874. This photo has signs of an establishment that may have been a bakery, and certainly a village shop. The property was split soon after the last war and the bakery continued under the management of the Thompson family later name Cyril Dodd whilst the shop was run by my predecessor who had a P.O. as well.