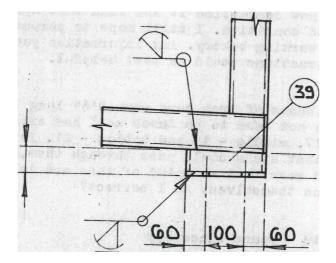

Strangely enough there is another similar exercise being undertaken by another bakery in the Suffolk area.

From your description it would. appear that the oven in question. is one of the early Collins steamtube baking units with an internal chamber size  $8' \times 4'$  which would give external measurements of  $11'6'' \times 5' 2''$  but we verify this if you will measure the actual chamber size as opposed to the external dimensions,

The baker has now ceased baking and the oven has cooled sufficiently for me to take a few measurements for your information.

There are two ovens both of the dimensions you suggest le 8 by 4'. These are one above the other, but there is a third 'proving' oven at ground level which measures 3'2" by 1'8" and this has rails on either side to take trays (?). There is a tap in the proving oven but believe the baker did not use this for some reason or !other. There is a thermometer mounted to the side of each of the two main ovens but I am told they were an addition. Both main ovens by the way have tubes in the roof of each.